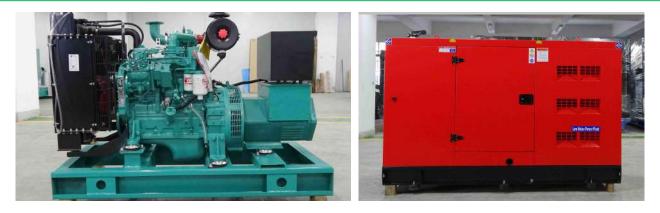

# Model:DB-17GF Powered by Cummins

## **Factory Inspection**

Complete design and quality inspection

- **0**%, 25%, 50%, 75%, 100%, 110% load test
- Function test

| 17KW 20KVA Diesel Generator Set Specifications |                                       |  |
|------------------------------------------------|---------------------------------------|--|
| Genset model                                   | DB-17GF                               |  |
| Prime power                                    | 17kW                                  |  |
| -                                              | 20kVA                                 |  |
| Standby power                                  | 19kW                                  |  |
|                                                | 24kVA                                 |  |
| Rated voltage(V)                               | 400/230 (customizable)                |  |
| Rate current(A)                                | 31A                                   |  |
| Power factor                                   | 0.8                                   |  |
| Frequency(Hz)                                  | 50                                    |  |
| Speed(rpm)                                     | 1500                                  |  |
| Phase:                                         | 3 phase 4 wire                        |  |
| Noise level:                                   | 105dB at 7m (open type diesel genset) |  |
|                                                | 75dB at 7m(silent type diesel genset) |  |

### **Environmental Conditions**

Ambient temperature:  $+5^{\circ}$  C~+40° C

Altitude: ≤1000m

Remark: If your conditions are different from the above, please contact our sales.

| Туре        | Dimensions(mm)<br>L*W*H | Weight(kg) | Base bottom fuel tank<br>(Liter) |
|-------------|-------------------------|------------|----------------------------------|
| Open Type   | 1650*800*1300           | 760        | Without                          |
| Silent Type | 2200*940*1530           | 1150       | 8 hours                          |