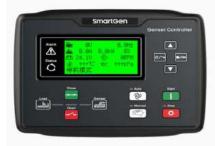

**Control System** 

### Model:SmartGen HGM6110(optional Deep Sea)

**Origin: China** 

**Automatic controller** 

| Operating Environment  |                     |  |
|------------------------|---------------------|--|
| Operating temperature: | -25°C~70°C          |  |
| Relative humidity:     | 95%                 |  |
| Operating voltage:     | DC24V(range: 8-35V) |  |

#### **Product Features:**

HGM6110 series automatic controller, integrating digital, intelligent and network techniques, is used for automatic control and monitoring system of genset. It can carry out functions of automatic start/stop, data measurement, alarm protection and three "remote" (remote control, remote measure and remote communication). The controller uses LCD display, optional display interface including Chinese, English, Spanish, Russian, Portuguese, Turkey, Polish and French with easy and reliable operation.