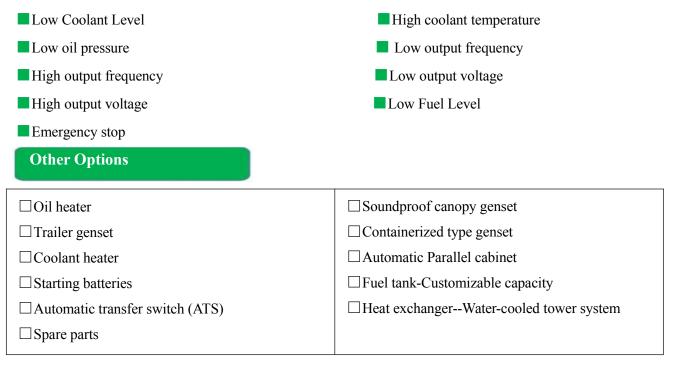

|  |
|------------------------|---------------------|--|
| Operating temperature: | -25°C~70°C          |  |
| Relative humidity:     | 95%                 |  |
| Operating voltage:     | DC24V(range: 8-35V) |  |

#### **Product Features:**

HGM6110 series automatic controller, integrating digital, intelligent and network techniques, is used for automatic control and monitoring system of genset. It can carry out functions of automatic start/stop, data measurement, alarm protection and three "remote" (remote control, remote measure and remote communication). The controller uses LCD display, optional display interface including Chinese, English, Spanish, Russian, Portuguese, Turkey, Polish and French with easy and reliable operation.

### Below shut down causes are included:



### Guangxi Dingbo Power Equipment Manufacturing Co.,Ltd

Add: No. 10, Kechuang Road, High-tech Zone, Nanning, Guangxi, China Tel: +86 13481024441 Fax: +86 771 5805 259 Web: www.dbdieselgenerator.com Email: dingbo@dieselgeneratortech.com