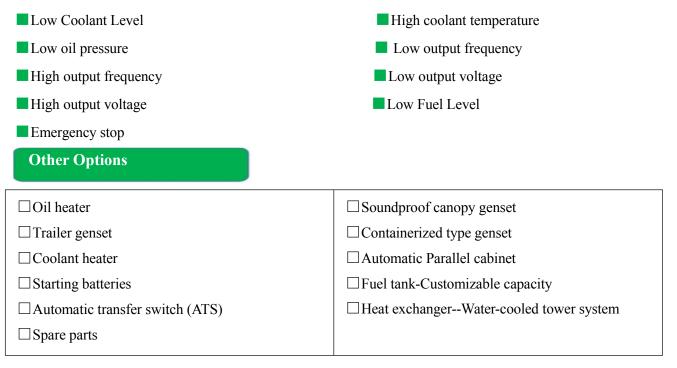

|  |
|------------------------|---------------------|--|
| Operating temperature: | -25°C~70°C          |  |
| Relative humidity:     | 95%                 |  |
| Operating voltage:     | DC24V(range: 8-35V) |  |

#### **Product Features:**

HGM6110 series automatic controller, integrating digital, intelligent and network techniques, is used for automatic control and monitoring system of genset. It can carry out functions of automatic start/stop, data measurement, alarm protection and three "remote" (remote control, remote measure and remote communication). The controller uses LCD display, optional display interface including Chinese, English, Spanish, Russian, Portuguese, Turkey, Polish and French with easy and reliable operation.

### Below shut down causes are included:



#### **Guangxi Dingbo Power Equipment Manufacturing Co.,Ltd** Add: No. 10, Kechuang Road, High-tech Zone, Nanning, Guangxi, China Tel: +86 13481024441 Fax: +86 771 5805 259

Web: www.dbdieselgenerator.com

Email: dingbo@dieselgeneratortech.com