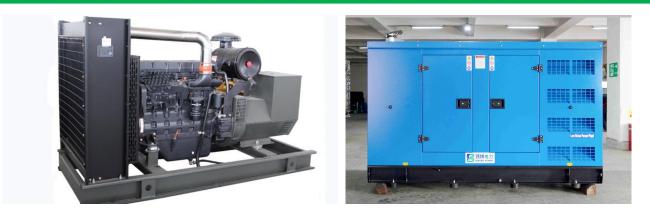

## Model:DB-120GF Powered by Shangchai

### **Environmental Conditions**

Ambient temperature:  $+5^{\circ}$  C~+40° C

Altitude: ≤1000m

Remark: If your conditions are different from the above, please contact our sales.

| Туре        | Dimensions(mm)<br>L*W*H | Weight(kg) | Base bottom fuel tank<br>(Liter) |
|-------------|-------------------------|------------|----------------------------------|
| Open Type   | 2350*950*1400           | 1350       | Without                          |
| Silent Type | 3000*1240*1790          | 2250       | 8 hours                          |