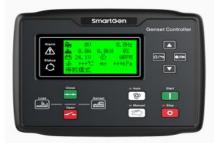

### Model:SmartGen HGM6110(optional Deep Sea)

**Origin: China** 

### Automatic controller

| Operating Environment  |                     |  |
|------------------------|---------------------|--|
| Operating temperature: | -25°C~70°C          |  |
| Relative humidity:     | 95%                 |  |
| Operating voltage:     | DC24V(range: 8-35V) |  |

#### **Product Features:**

HGM6110 series automatic controller, integrating digital, intelligent and network techniques, is used for automatic control and monitoring system of genset. It can carry out functions of automatic start/stop, data measurement, alarm protection and three "remote" (remote control, remote measure and remote communication). The controller uses LCD display, optional display interface including Chinese, English, Spanish, Russian, Portuguese, Turkey, Polish and French with easy and reliable operation.