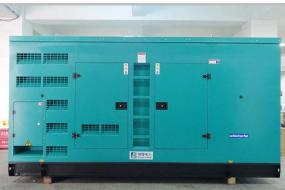

# Model:DB-300GF

#### **Environmental Conditions**

Ambient temperature: +5° C~+40° C

■ Altitude: ≤1000m

Remark: If your conditions are different from the above, please contact our sales.

| Туре        | Dimensions(mm)<br>L*W*H | Weight(kg) | Base bottom fuel tank (Liter) |
|-------------|-------------------------|------------|-------------------------------|
| Open Type   | 3150*1250*1700          | 2950       | Without                       |
| Silent Type | 4000*1800*2150          | 4550       | 8 hours                       |