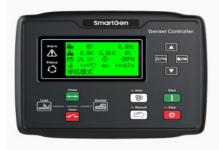

# **Control System**

Model:SmartGen HGM6110(optional Deep Sea)

Origin: China

**Automatic controller** 

| Operating Environment  |                     |  |
|------------------------|---------------------|--|
| Operating temperature: | -25℃~70℃            |  |
| Relative humidity:     | 95%                 |  |
| Operating voltage:     | DC24V(range: 8-35V) |  |

#### **Product Features:**

HGM6110 series automatic controller, integrating digital, intelligent and network techniques, is used for automatic control and monitoring system of genset. It can carry out functions of automatic start/stop, data measurement, alarm protection and three "remote" (remote control, remote measure and remote communication). The controller uses LCD display, optional display interface including Chinese, English, Spanish, Russian, Portuguese, Turkey, Polish and French with easy and reliable operation.