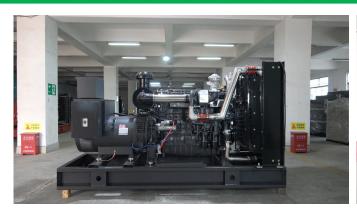

# Model:DB-300GF

## Powered by Shangchai

# **Engine Specifications**

| Manufacturer                          | Shangchai                                     |
|---------------------------------------|-----------------------------------------------|
| Model                                 | SC15G500D2                                    |
| Engine output-prime                   | 330kW                                         |
| Engine output-standby                 | 373kW                                         |
| Frequency:                            | 50Hz                                          |
| Speed:                                | 1500rpm                                       |
| Cylinders no. & Type:                 | 6 cylinders, Inline, 4 stroke, diesel engine, |
|                                       | water-cooled                                  |
| Aspiration:                           | Turbo charged and air-to-air intercooled      |
| Bore*stroke                           | 135*165mm                                     |
| Displacement                          | 14.16L                                        |
| Compression Ratio                     | 15.55:1                                       |
| Governor                              | Electronic speed governor                     |
| Starter motor voltage:                | 24V DC                                        |
| Type Injection System:                | direct injection                              |
| Oil pan capacity(High/Low):           | 41L-33L                                       |
| Cooling way                           | Water Radiator & fan                          |
| Water capacity:                       | 25.5L(engine only)                            |
| Fuel consumption-standby power (100%) | 92.7L/h                                       |
| Fuel consumption-prime power (100%)   | 81.2L/h                                       |
| Fuel consumption-prime power (75%)    | 60.7L/h                                       |
| Fuel consumption-prime power (50%)    | 40.6L/h                                       |