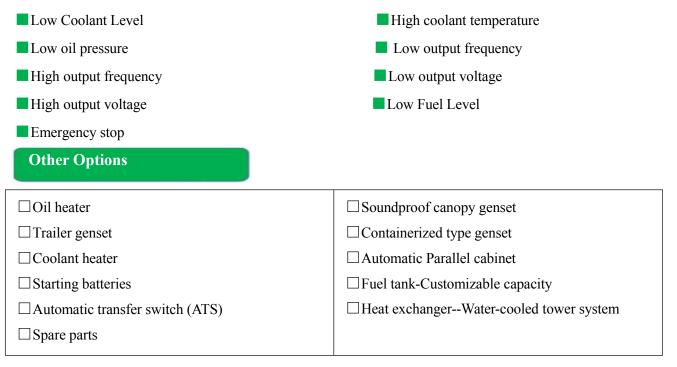

|  |
|------------------------|---------------------|--|
| Operating temperature: | -25°C~70°C          |  |
| Relative humidity:     | 95%                 |  |
| Operating voltage:     | DC24V(range: 8-35V) |  |

#### **Product Features:**

HGM6110 series automatic controller, integrating digital, intelligent and network techniques, is used for automatic control and monitoring system of genset. It can carry out functions of automatic start/stop, data measurement, alarm protection and three "remote" (remote control, remote measure and remote communication). The controller uses LCD display, optional display interface including Chinese, English, Spanish, Russian, Portuguese, Turkey, Polish and French with easy and reliable operation.

#### Below shut down causes are included:



#### **Guangxi Dingbo Power Equipment Manufacturing Co.,Ltd** Add: No. 10, Kechuang Road, High-tech Zone, Nanning, Guangxi, China Tel: +86 13481024441 Fax: +86 771 5805 259

Web: www.dbdieselgenerator.com

Email: dingbo@dieselgeneratortech.com