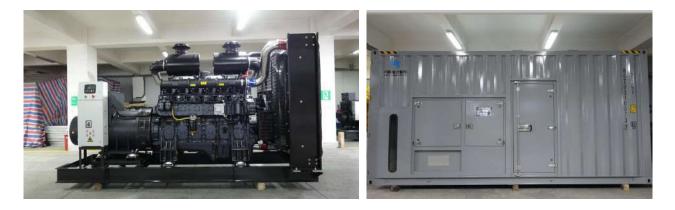

# Model:DB-720GF Powered by Shangchai

## **Factory Inspection**

Complete design and quality inspection

- **0**%, 25%, 50%, 75%, 100%, 110% load test
- Function test

| 720KW 900KVA Diesel Generator Set Datasheet |                                       |  |
|---------------------------------------------|---------------------------------------|--|
| Genset model                                | DB-720GF                              |  |
| Prime power                                 | 720kW                                 |  |
| -                                           | 900kVA                                |  |
| Standby power                               | 792kW                                 |  |
|                                             | 990kVA                                |  |
| Rated voltage(V)                            | 400/230 (customizable)                |  |
| Rate current(A)                             | 1296A                                 |  |
| Power factor                                | 0.8                                   |  |
| Frequency(Hz)                               | 50                                    |  |
| Speed(rpm)                                  | 1500                                  |  |
| Phase:                                      | 3 phase 4 wire                        |  |
| Noise level:                                | 105dB at 7m (open type diesel genset) |  |
|                                             | 75dB at 7m(silent type diesel genset) |  |

### **Environmental Conditions**

Ambient temperature:  $+5^{\circ}$  C~+40° C

Altitude: ≤1000m

Remark: If your conditions are different from the above, please contact our sales.

| Туре        | Dimensions(mm)<br>L*W*H | Weight(kg) | Base bottom fuel tank<br>(Liter) |
|-------------|-------------------------|------------|----------------------------------|
| Open Type   | 4450*2000*2500          | 7100       | Without                          |
| Silent Type | 6000*2400*2800          | 12200      | 8 hours                          |