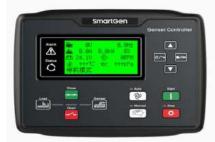

# **Control System**

### Model:SmartGen HGM6110(optional Deep Sea)

**Origin: China** 

### Automatic controller

| Operating Environment  |                     |  |
|------------------------|---------------------|--|
| Operating temperature: | -25°C~70°C          |  |
| Relative humidity:     | 95%                 |  |
| Operating voltage:     | DC24V(range: 8-35V) |  |

#### **Product Features:**

HGM6110 series automatic controller, integrating digital, intelligent and network techniques, is used for automatic control and monitoring system of genset. It can carry out functions of automatic start/stop, data measurement, alarm protection and three "remote" (remote control, remote measure and remote communication). The controller uses LCD display, optional display interface including Chinese, English, Spanish, Russian, Portuguese, Turkey, Polish and French with easy and reliable operation.