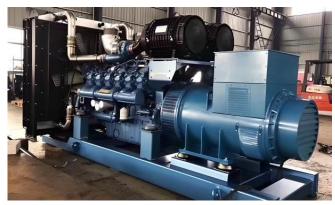

# Model:DB-2000GF

## Powered by Weichai

## **Factory Inspection**

- Complete design and quality inspection
- ■0%, 25%, 50%, 75%, 100%, 110% load test
- Function test

| 2000KW 2500I     | 2000KW 2500KVA Diesel Generator Set Datasheet |  |  |
|------------------|-----------------------------------------------|--|--|
| Genset model     | DB-2000GF                                     |  |  |
| Prime power      | 2000kW                                        |  |  |
|                  | 2500kVA                                       |  |  |
| Standby power    | 2200kW                                        |  |  |
|                  | 2750kVA                                       |  |  |
| Rated voltage(V) | 400/230 (customizable)                        |  |  |
| Rate current(A)  | 3600A                                         |  |  |
| Power factor     | 0.8                                           |  |  |
| Frequency(Hz)    | 50                                            |  |  |
| Speed(rpm)       | 1500                                          |  |  |
| Phase:           | 3 phase 4 wire                                |  |  |
| Noise level:     | 105dB at 7m (open type diesel genset)         |  |  |
|                  | 75dB at 7m(silent type diesel genset)         |  |  |

# **Engine Specifications**

| Manufacturer                                          | Weichai                                        |
|-------------------------------------------------------|------------------------------------------------|
| Model                                                 | 12M55D2450E310                                 |
| Engine output-prime                                   | 2200kW                                         |
| Engine output-standby                                 | 2450kW                                         |
| Frequency:                                            | 50Hz                                           |
| Speed:                                                | 1500rpm                                        |
| Cylinders no. & Type:                                 | 12 cylinders, V type, 4 stroke, diesel engine, |
| ,                                                     | water-cooled                                   |
| Aspiration:                                           | Turbocharging and intercooling                 |
| Bore*stroke                                           | 180*215mm                                      |
| Displacement                                          | 65.65L                                         |
| Compression Ratio                                     | 16.5:1                                         |
| Governor                                              | Electronic speed governor                      |
| Starter motor voltage:                                | 24V DC                                         |
| Type Injection System:                                | direct injection                               |
| Oil capacity Low / High:                              | 330L/380L                                      |
| Cooling way                                           | Water Radiator & fan                           |
| Coolant capacity of the engine:                       | High temperature cycle:210L                    |
| . , .                                                 | Low temperature cycle:96L                      |
| Thermostat opening temperature/full open temperature: | Low temperature cycle:44/56L                   |
|                                                       | High temperature cycle:82/92L                  |
| Max. fuel inlet temperature:                          | 70℃                                            |
| Min. pressure of fuel pump:                           | 50kPa                                          |

# **Alternator Specifications**

| Alternator brand optional | Stamford/Leroy Somer/Marathon/ENGGA    |
|---------------------------|----------------------------------------|
| Rated Voltage(V)          | 400/230                                |
| Output way                | 3 phase 4 wire                         |
| Rated power factor        | 0.8                                    |
| Exciter                   | Brushless, Self-exciter                |
| Wire connecting method    | Y type, 3 phase 4 wire                 |
| Max voltage regulation    | ±1%                                    |
| Protection class          | IP23                                   |
| Insulation class          | Н                                      |
| Temperature rise grade:   | Н                                      |
| Rotor:                    | Single/double bearing                  |
| Efficiency:               | 95%                                    |
| Regulator:                | AVR                                    |
| Recovery time(Tr)         | 1s                                     |
| Waveform : TIF            | <50                                    |
| Waveform : THF            | <2%                                    |
| Type:                     | Synchronous alternator                 |
| Overload                  | 110% rated load for 2 hour per 24 hour |