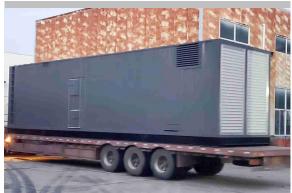

### **Environmental Conditions**

- Ambient temperature: +5° C~+40° C
- Altitude: ≤1000m
- Remark: If your conditions are different from the above, please contact our sales.

| Туре                        | Dimensions(mm)<br>L*W*H | Weight(kg) | Base bottom fuel tank (Liter) |
|-----------------------------|-------------------------|------------|-------------------------------|
| Open Type                   | 6100*2350*2800          | 17500      | Without                       |
| Silent Type 10500*3500*3600 |                         | 19500      | 8 hours                       |

| Below shut down causes are included: |                                           |
|--------------------------------------|-------------------------------------------|
| Low Coolant Level                    | High coolant temperature                  |
| Low oil pressure                     | Low output frequency                      |
| ■ High output frequency              | ■ Low output voltage                      |
| High output voltage                  | Low Fuel Level                            |
| ■ Emergency stop                     |                                           |
| Other Options                        |                                           |
| ☐ Oil heater                         | ☐ Soundproof canopy genset                |
| ☐ Trailer genset                     | ☐ Containerized type genset               |
| ☐Coolant heater                      | ☐ Automatic Parallel cabinet              |
| ☐ Starting batteries                 | ☐ Fuel tank-Customizable capacity         |
| ☐ Automatic transfer switch (ATS)    | ☐ Heat exchangerWater-cooled tower system |
| ☐ Spare parts                        |                                           |