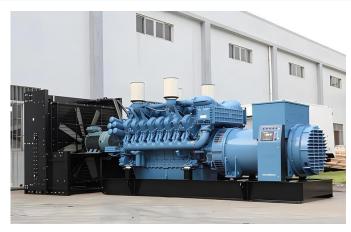

## Model:DB-2500GF

### Powered by MTU

# **Engine Specifications**

| Manufacturer                                        | MTU                                            |
|-----------------------------------------------------|------------------------------------------------|
| Model                                               | 20V4000G63L                                    |
| Engine output-prime                                 | 2590kW                                         |
| Engine output-standby                               | 2850kW                                         |
| Frequency:                                          | 50Hz                                           |
| Speed:                                              | 1500rpm                                        |
| Cylinders no. & Type:                               | 20 cylinders, V type, 4 stroke, diesel engine, |
|                                                     | water-cooled                                   |
| Aspiration:                                         | Turbo charger and Water charge air cooling     |
| Bore*stroke                                         | 170*210mm                                      |
| Displacement                                        | 95.4L                                          |
| Compression Ratio                                   | 16.5:1                                         |
| Governor                                            | Electronic speed governor                      |
| Starter motor voltage:                              | 24V DC                                         |
| Type Injection System:                              | direct injection                               |
| Oil pan capacity(min-max):                          | 245L-340L                                      |
| Cooling way                                         | Water Radiator & fan                           |
| Engine coolant capacity (without cooling equipment) | 205L                                           |
| Intercooler coolant capacity                        | 55L                                            |
| Fuel consumption (100%)                             | 193g/kWh                                       |
| Fuel consumption (75%)                              | 195g/kWh                                       |
| Fuel consumption (50%)                              | 205g/kWh                                       |