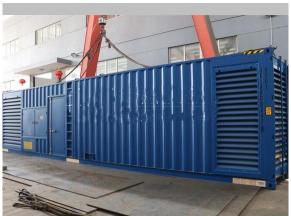

| Below shut down causes are included: |                                           |
|--------------------------------------|-------------------------------------------|
| Low Coolant Level                    | High coolant temperature                  |
| Low oil pressure                     | Low output frequency                      |
| ■ High output frequency              | ■ Low output voltage                      |
| High output voltage                  | Low Fuel Level                            |
| ■ Emergency stop                     |                                           |
| Other Options                        |                                           |
| ☐ Oil heater                         | ☐ Soundproof canopy genset                |
| ☐ Trailer genset                     | ☐ Containerized type genset               |
| ☐Coolant heater                      | ☐ Automatic Parallel cabinet              |
| ☐ Starting batteries                 | ☐ Fuel tank-Customizable capacity         |
| ☐ Automatic transfer switch (ATS)    | ☐ Heat exchangerWater-cooled tower system |
| ☐ Spare parts                        |                                           |