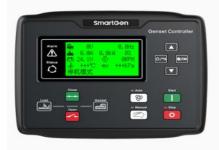

## **Control System**

Model:SmartGen HGM6110(optional Deep Sea)

Origin: China

**Automatic controller** 

| Operating Environment  |                     |  |
|------------------------|---------------------|--|
| Operating temperature: | -25℃~70℃            |  |
| Relative humidity:     | 95%                 |  |
| Operating voltage:     | DC24V(range: 8-35V) |  |

#### **Product Features:**

HGM6110 series automatic controller, integrating digital, intelligent and network techniques, is used for automatic control and monitoring system of genset. It can carry out functions of automatic start/stop, data measurement, alarm protection and three "remote" (remote control, remote measure and remote communication). The controller uses LCD display, optional display interface including Chinese, English, Spanish, Russian, Portuguese, Turkey, Polish and French with easy and reliable operation.